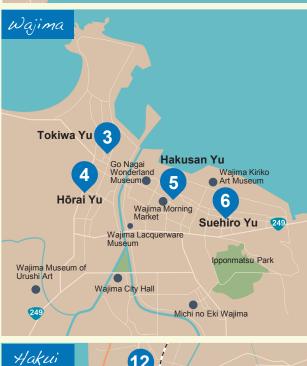

Tokiwa Yu Address: 42-2 Fugeshi-machi Wajima Tel: 0768-22-0941 Business Hours: 1:00 pm - 9:30 pm Closed: Saturdays & Sundays

Hōrai Yu Address: 31 Kamimachi Fugeshi-machi Wajima Tel: 0768-22-0031

Business Hours: 2:00 pm - 10:00 pm Closed: Mondays, Tuesdays, & Wednesdays

Hane Bansho Museum

Tōshimayama Park

Address: 4-114 Kawai-machi Wajima Tel: 0768-22-1737 Business Hours: 2:30 pm - 10:00 pm Closed: Mondays

Suehiro Yu

Address: 5-236 Kawai-machi Wajima Tel: 0768-22-1360 Business Hours: 3:30 pm - 10:00 pm