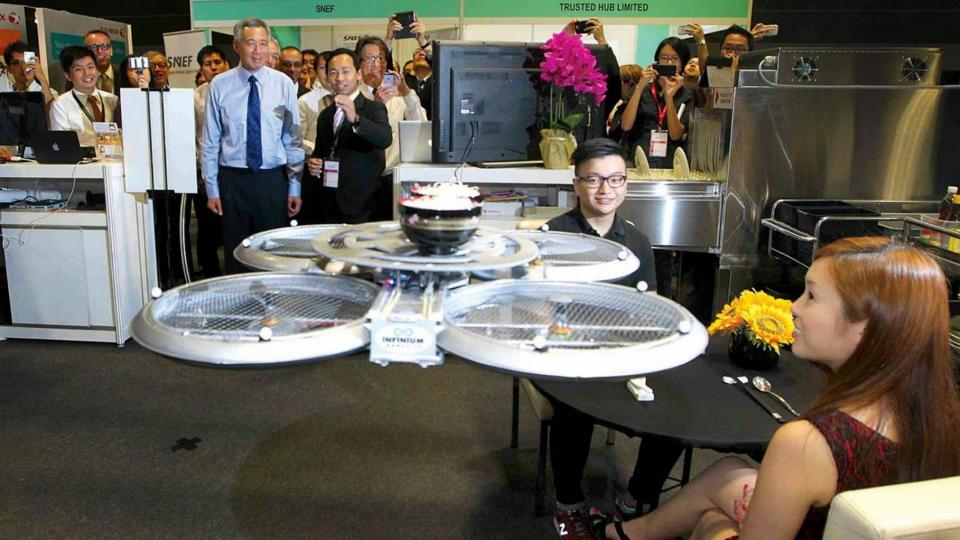

# Scenario

team #6

### Where?

- Restaurant/Bar/Cafe/Party as a waiter
- At home as a servant

# What? Deliver drinks beer or any other staff

## Specifications?

- Small spaces/Using indoors
- Small sized drone
- Quite heavy load
- Autonomous flight
- Must have object recognition
- Serving few people at the same time